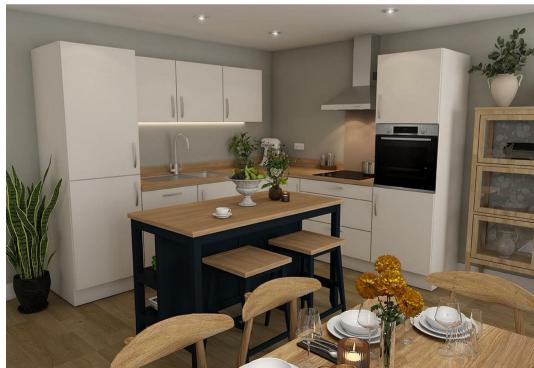

# **Property Features**

Introducing Lindfield Place by Roffey Homes, an age-exclusive development for buyers aged 65 and over which will consist of just 30 apartments. The majority of apartments will have one or two bedrooms, with one threebedroom home on the top floor. Each will benefit from its own private outside space, by way of a patio, balcony or terrace, and on-site parking facilities will also be available. Each apartment at Lindfield Place will benefit from a high-quality integrated kitchen, stylish bathrooms and en-suites, and spacious openplan living areas. Other features include underfloor heating throughout, video security entry phone system, a passenger lift to all floors and a communal residents' lounge on the top floor, with a large south-facing sun terrace. The