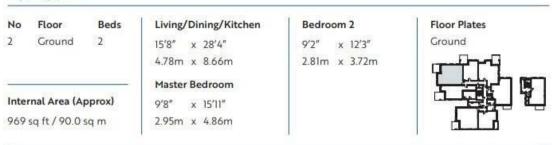

# **Property Features**

Introducing Lindfield Place by Roffey Homes, an age-exclusive development for buyers aged 65 and over which will consist of just 30 apartments. The majority of apartments will have one or two bedrooms, with one threebedroom home on the top floor. Each will benefit from its own private outside space, by way of a patio, balcony or terrace, and on-site parking facilities will also be available. Each apartment at Lindfield Place will benefit from a high-quality integrated kitchen, stylish bathrooms and en-suites, and spacious openplan living areas. Other features include underfloor heating throughout, video security entry phone system, a passenger lift to all floors and a communal residents' lounge on the top floor, with a large south-facing sun terrace. The

apartments will be leasehold with a term of 150 years and no ground rent payable, service charge costs are available on request. The building will also benefit from a 10-year LABC new build warranty.