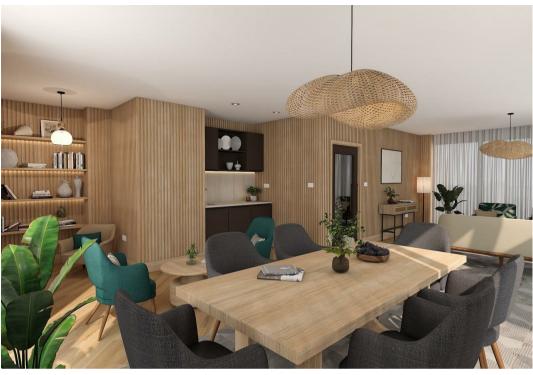

# **Property Features**

Introducing Lindfield Place by Roffey Homes, an age-exclusive development for buyers aged 65 and over which will consist of just 30 apartments. The majority of apartments will have one or two bedrooms, with one threebedroom home on the top floor. Each will benefit from its own private outside space, by way of a patio, balcony or terrace, and on-site parking facilities will also be available. Each apartment at Lindfield Place will benefit from a high-quality integrated kitchen, stylish bathrooms and en-suites, and spacious openplan living areas. Other features include underfloor heating throughout, video security entry phone system, a passenger lift to all floors and a communal residents' lounge on the top floor, with a large south-facing sun terrace. The