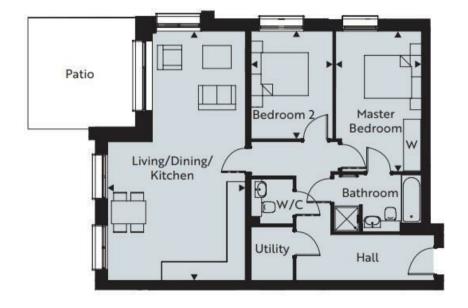

# **Property Features**

Introducing Lindfield Place by Roffey Homes, an age-exclusive development for buyers aged 65 and over which will consist of just 30 apartments. The majority of apartments will have one or two bedrooms, with one threebedroom home on the top floor. Each will benefit from its own private outside space, by way of a patio, balcony or terrace, and on-site parking facilities will also be available. Each apartment at Lindfield Place will benefit from a high-quality integrated kitchen, stylish bathrooms and en-suites, and spacious openplan living areas. Other features include underfloor heating throughout, video security entry phone system, a passenger lift to all floors and a communal residents' lounge on the top floor, with a large south-facing sun terrace. The

apartments will be leasehold with a term of 150 years and no ground rent payable, service charge costs are available on request. The building will also benefit from a 10-year LABC new build warranty.